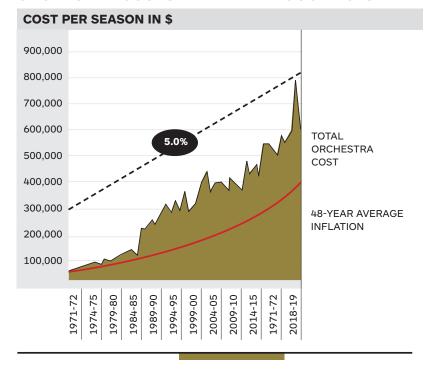

## PLANNED GIVING PLEDGE FORM

To ensure that CAMA will continue bringing the greatest recitalists and orchestras from around the world, we must enrich CAMA's endowment.

Each year, the fees paid to bring outstanding artists to our community have been substantially increasing.